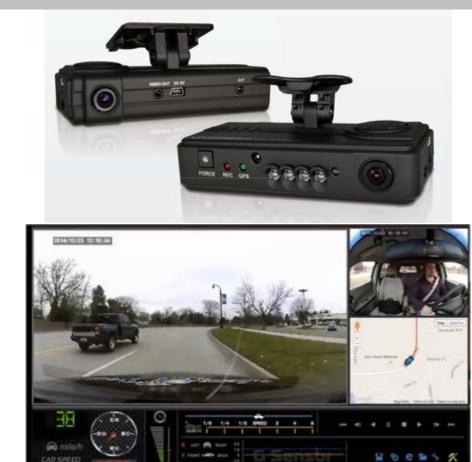

## LIVE STREAMING 2 CAMERA SYSTEM

Efficient Fleet's 2 channel camera system is a great tool to monitor and to improve driver behavior. Insure drivers are practicing safe driving and abiding by corporate policies live over 4G LTE.

## **FEATURES:**

4G LTE Live Camera Viewing

HD Hi-Res Video Recording

**120 Degree Front and 170 Degree** back camera viewing angles

GPS, Sound, G-Sensors, and IR's

Micro SD Card Up To 128GB

**Powerful Viewer software** 

**Small Sleek Device** 